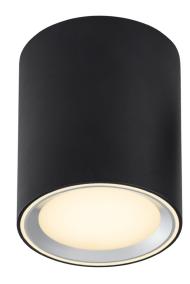

## **Fallon Long**

Projection (cm): 12 Diameter (cm): 10

## **Fallon Long**

Item number: 47550103 Black EAN: 5701581445987

Packaging unit 3 Material: Metal/Plastic IP20, Class 2 (Double isolated), 230V LED MODUL, Light source incl. 8.5w led Parallel connection possible