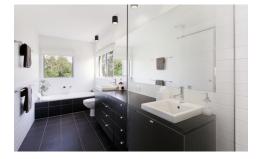

## **Fallon Long**

Projection (cm): 12 Diameter (cm): 10

## **Fallon Long**

Item number: 47550103 Black EAN: 5701581445987

Packaging unit 3 Material: Metal/Plastic IP20, Class 2 (Double isolated), 230V LED MODUL, Light source incl. 8.5w led Parallel connection possible