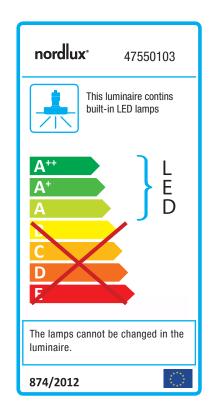

## **Fallon Long**

Item number: 47550103 Black EAN: 5701581445987

Packaging unit 3 Material: Metal/Plastic IP20, Class 2 (Double isolated), 230V LED MODUL, Light source incl. 8.5w led Parallel connection possible

Area: Indoor Energy class A++ - A

## Lightsource info (pr. lightsource)

Lumen: 500 Lumen/Watt: 58,8 Lifetime: 20000 On/Off: 20000 Colour temperature: 2700K RA: 80 Beam angle: 110° Dimmable: No

Energy class A

LED surface mounted downlight for the ceiling – includes integrated LED and 4-step MoodMaker function. Change between 4 different lighting settings using a conventional light switch.